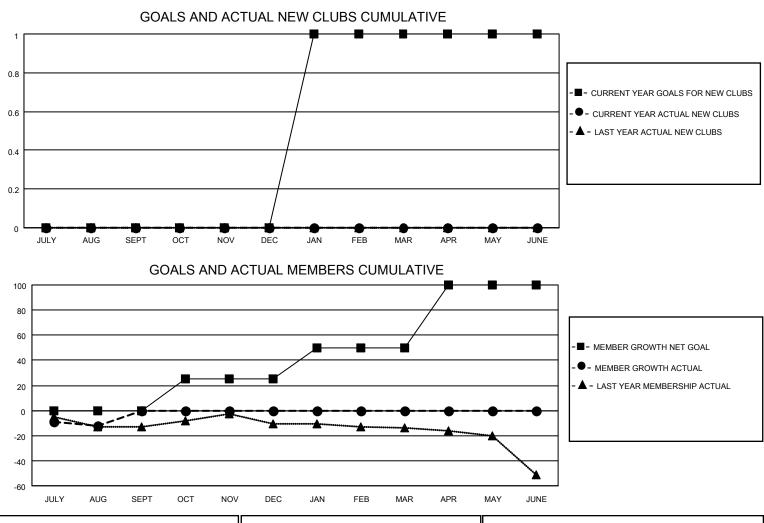

## LOCATION ONTARIO

**District A 9** 

Results as of: 8/31/2020

| Clubs         |               |             |               | Members               |                         |                         |                                                    |  |  |
|---------------|---------------|-------------|---------------|-----------------------|-------------------------|-------------------------|----------------------------------------------------|--|--|
|               | RESULTS FOR   | R 2020-2021 |               | RESULTS FOR 2020-2021 |                         |                         |                                                    |  |  |
| QUARTER       | NEW CLUB GOAL | NEW CLUBS   | DROPPED CLUBS | QUARTER               | IBER GROWTH NET<br>GOAL | MEMBER GROWTH<br>ACTUAL | DROPPED<br>MEMBERS ACTUAL<br>(including transfers) |  |  |
| JULY/AUG/SEPT | 0             | 0           | 0             | JULY/AUG/SEPT         | 0                       | 9                       | 17                                                 |  |  |
| OCT/NOV/DEC   | 0             | 0           | 0             | OCT/NOV/DEC           | 25                      | 0                       | 0                                                  |  |  |
| JAN/FEB/MAR   | 1             | 0           | 0             | JAN/FEB/MAR           | 25                      | 0                       | 0                                                  |  |  |
| APR/MAY/JUNE  | 0             | 0           | 0             | APR/MAY/JUNE          | 50                      | 0                       | 0                                                  |  |  |